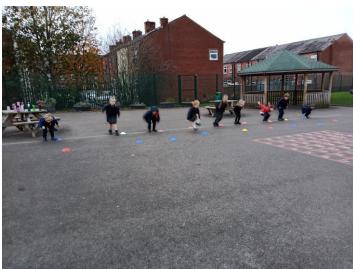

#### EXTRA-CURRICULAR CLUBS 2024: AUTUMN TERM - 2<sup>nd</sup> half

| Club          | Year group(s)   | Dates                                                                 | Staff member |
|---------------|-----------------|-----------------------------------------------------------------------|--------------|
| KS1 Athletics | Year 1 & Year 2 | Thursday 7 <sup>th</sup> November – Thursday 5 <sup>th</sup> December | Miss Dennett |
|               |                 | 3:20pm – 4:15pm, on the school playground/hall                        |              |
|               |                 | 3.20pm 4.13pm, on the school playground, han                          |              |