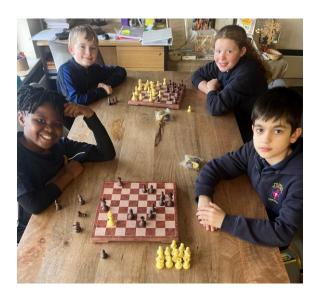

| Club  | Year group(s)   | Dates                                                                 | Staff member  |
|-------|-----------------|-----------------------------------------------------------------------|---------------|
| Chess | Year 3 – Year 6 | Thursday 7 <sup>th</sup> November – Thursday 5 <sup>th</sup> December | Year 6 pupil: |
|       |                 | 12:30pm – 1:00pm, in Year 6AM                                         | H Partoazar   |
|       |                 |                                                                       |               |