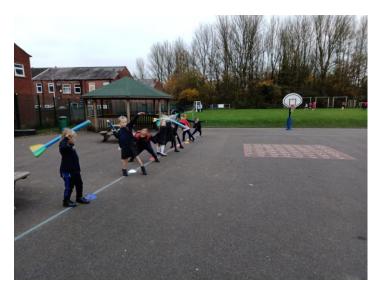

#### EXTRA-CURRICULAR CLUBS 2024: AUTUMN TERM - 2<sup>nd</sup> half

| Club          | Year group(s)   | Dates                                                                 | Staff member |
|---------------|-----------------|-----------------------------------------------------------------------|--------------|
| KS1 Athletics | Year 1 & Year 2 | Thursday 7 <sup>th</sup> November – Thursday 5 <sup>th</sup> December | Miss Dennett |
|               |                 | 3:20pm – 4:15pm, on the school playground/hall                        |              |
|               |                 | 3.20pm 4.13pm, on the school playground, han                          |              |